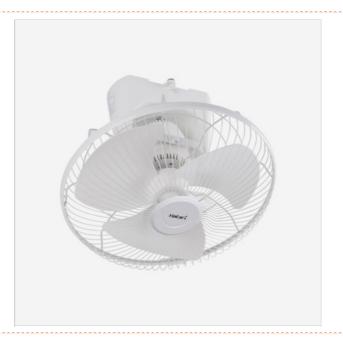

## Product: Cycle Fan 16" HT-C16M7(S)

Code: HT-C16M7(S)

- · 3 adjustable fan speed settings
- Adjustable swinging angle ranging from 15, 30 and 50 degrees
- · Adjustable swinging to distribute wind competently.
- · Increased safety with automatic cutoff thermal fuse system
- · High efficiency motors with automatic ball bearing system
- Manufacturing process is certified to the environmental management system standard ISO 14001
- Certified safety TIS 934-2558 standards from the Thai Industrial Standards Institute, Ministry of Industry
- Certified Energy Efficiency No.5 Label from the Electricity Generating Authority of Thailand

| PRODUCTS DETAIL |                       |             |         |
|-----------------|-----------------------|-------------|---------|
| Dimension:      | 45.8 x 45.8 x 36.3 cm | Beam Angle: | No Data |
| Voltage:        | 220V 50Hz             | Power(W):   | 50W     |
| Base:           | No Data               | Size(mm):   | No Data |
| CRI:            | No Data               | Life:       | No Data |