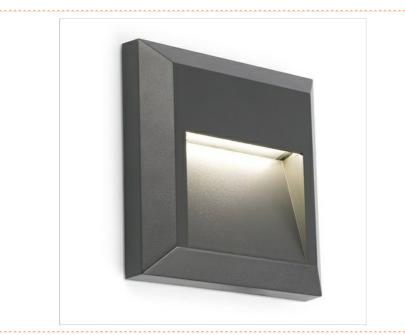

## Product: Grant 1 Light Wall Light

## Code: WLE-0003

This is an LED wall light that is perfect for garden and patio lighting. This LED light is ideal as an outdoor pathway light. Grant-C has a IP65 protection class and thus a high degree of protection against rain and dust.

## Features

- Material: ABS and polycarbonate
- Colour: Dark grey
- Features a driver
- Suitable for use in areas 1, 2 and outside. Not suitable for use in area 0.
- Bulb integrated
- Luminous flux: 65lm
- Colour temperature: 3000K
- Colour rendering index: >80 CRI
- Protection class: IP65
- Accomodates: SMD LED 3W 3000K 120° 65Lm CRI>80