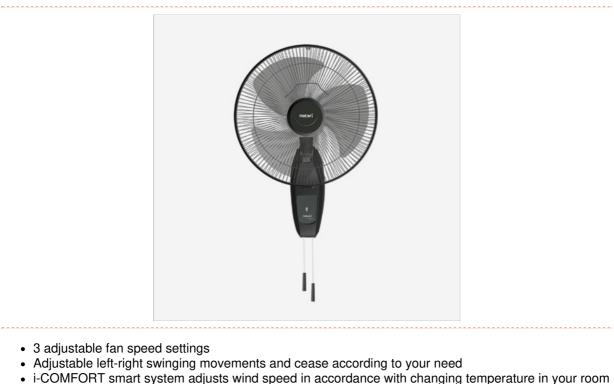

## Product: Wall Fan 16" HT-W16M6

## Code: HT-W16M6

- Automatic on-off timer up to 8 hours
- Increased safety with automatic cutoff thermal fuse system
- High efficiency motors with automatic ball bearing system
- Manufacturing process is certified to the environmental management system standard ISO 14001
- Certified safety TIS 934-2558 standards from the Thai Industrial Standards Institute, Ministry of Industry
- Certified Energy Efficiency No.5 Label from the Electricity Generating Authority of Thailand